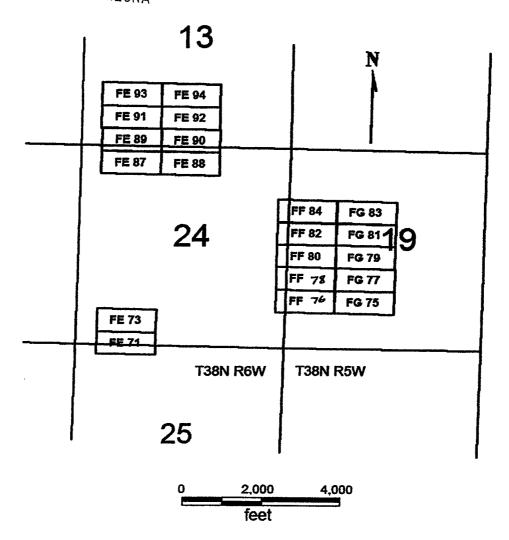

| AMC379956              | AMC379907              | RITZ 10           | HILLARD PATRICK                    | PO BOX 388               | KANAB          | UT       | 84741-0388               |
|------------------------|------------------------|-------------------|------------------------------------|--------------------------|----------------|----------|--------------------------|
| AMC380426              | AMC380426              | FAO 82            | HILLARD PATRICK                    | PO BOX 388               | KANAB          | UT       | 84741-0388               |
| AMC380427              | AMC380426              | FAO 84            | HILLARD PATRICK                    | PO BOX 388               | KANAB          | UT       | 84741-0388               |
| AMC380433              | AMC380426              | FA 85             | HILLARD PATRICK                    | PO BOX 388               | KANAB          | UT       | 84741-0388               |
| AMC380434              | AMC380426              | FA 86             | HILLARD PATRICK                    | PO BOX 388               | KANAB          | UT       | 84741-0388<br>84741-0388 |
| AMC380441              | AMC380426              | FB 87             | HILLARD PATRICK                    | PO BOX 388               | KANAB          | UT       | 84741-0388               |
| AMC380442              | AMC380426              | FB 88             | HILLARD PATRICK                    | PO BOX 388               | KANAB          | UT       | 84741-0388<br>84741-0388 |
| AMC380443              | AMC380426              | FB 89             | HILLARD PATRICK                    | PO BOX 388               | KANAB          | UT       | 84741-0388               |
| AMC380444              | AMC380426              | FB 90             | HILLARD PATRICK                    | PO BOX 388               | KANAB          | UT       | 84741-0388               |
| AMC380445              | AMC380426              | FE 71             | HILLARD PATRICK                    | PO BOX 388               | KANAB          | UT<br>UT | 84741-0388               |
| AMC380446              | AMC380426              | FE 73             | HILLARD PATRICK                    | PO BOX 388               | KANAB          | UT       | 84741-0388               |
| AMC380449              | AMC380426              | FE 8 <del>9</del> | HILLARD PATRICK                    | PO BOX 388               | KANAB          | υT       | 84741-0388               |
| AMC380451              | AMC380426              | FE 91             | HILLARD PATRICK                    | PO BOX 388               | KANAB<br>KANAB | υT       | 84741-0388               |
| AMC380455              | AMC380426              | FF 76             | HILLARD PATRICK                    | PO BOX 388               | KANAB          | UT       | 84741-0388               |
| AMC380456              | AMC380426              | FF 78             | HILLARD PATRICK                    | PO BOX 388               | KANAB          | UT       | 84741-0388               |
| AMC380461              | AMC380426              | FG 77             | HILLARD PATRICK                    | PO BOX 388               | KANAB          | UT       | 84741-0388               |
| AMC380464              | AMC380426              | FG 83             | HILLARD PATRICK                    | PO BOX 388               | KANAB          | UT ·     | 84741-0388               |
| AMC380466              | AMC380426              | FA 40             | HILLARD PATRICK                    | PO BOX 388               | KANAB          | UT       | 84741-0388               |
| AMC380468              | AMC380426              | FA 44             | HILLARD PATRICK                    | PO BOX 388               | KANAB          | UT       | 84741-0388               |
| AMC380479              | AMC380426              | FB 39             | HILLARD PATRICK                    | PO BOX 388<br>PO BOX 388 | KANAB          | UT       | 84741-0388               |
| AMC380481              | AMC380426              | FB 43             | HILLARD PATRICK                    | PO BOX 388               | KANAB          | UT       | 84741-0388               |
| AMC380506              | AMC380426              | FC 86             | HILLARD PATRICK                    | PO BOX 388               | KANAB          | UT       | 84741-0388               |
| AMC380508              | AMC380426              | FC 88             | HILLARD PATRICK                    | PO BOX 388               | KANAB          | UT       | 84741-0388               |
| AMC380511              | AMC380426              | FD 61             | HILLARD PATRICK<br>HILLARD PATRICK | PO BOX 388               | KANAB          | UΤ       | 84741-0388               |
| AMC380512              | AMC380426              | FD 62             | HILLARD PATRICK                    | PO BOX 388               | KANAB          | UT       | 84741-0388               |
| AMC380514              | AMC380426              | FD 64             | HILLARD PATRICK                    | PO BOX 388               | KANAB          | UT       | 84741-0388               |
| AMC380516              | AMC380426              | FD 66             | HILLARD PATRICK                    | PO BOX 388               | KANAB          | UΤ       | 84741-0388               |
| AMC380521              | AMC380426              | FD 71             | HILLARD PATRICK                    | PO BOX 388               | KANAB          | UT       | 84741-0388               |
| AMC380526              | AMC380426              | FD 76             | HILLARD PATRICK                    | PO BOX 388               | KANAB          | UT       | 84741-0388               |
| AMC380527              | AMC380426              | FD 77<br>FD 78    | HILLARD PATRICK                    | PO BOX 388               | KANAB          | UT       | 84741-0388               |
| AMC380528              | AMC380426              | FD 83             | HILLARD PATRICK                    | PO BOX 388               | KANAB          | UT       | 84741-0388               |
| AMC380533              | AMC380426<br>AMC380426 | FD 84             | HILLARD PATRICK                    | PO BOX 388               | KANAB          | UT       | 84741-0388               |
| AMC380534              | AMC380426              | GG 45             | HILLARD PATRICK                    | PO BOX 388               | KANAB          | UT       | 84741-0388               |
| AMC380545              | AMC380426              | GG 52             | HILLARD PATRICK                    | PO BOX 388               | KANAB          | UT       | 84741-0388               |
| AMC380552<br>AMC380555 | AMC380426              | GE 26             | HILLARD PATRICK                    | PO BOX 388               | KANAB          | UT       | 84741-0388               |
| AMC380556              | AMC380426              | GE 28             | HILLARD PATRICK                    | PO BOX 388               | KANAB          | UT       | 84741-0388               |
| AMC380557              | AMC380426              | GE 30             | HILLARD PATRICK                    | PO BOX 388               | KANAB          | UT       | 84741-0388               |
| AMC380560              | AMC380426              | GF 27             | HILLARD PATRICK                    | PO BOX 388               | KANAB          | UT       | 84741-0388               |
| AMC380561              | AMC380426              | GF 28             | HILLARD PATRICK                    | PO BOX 388               | KANAB          | UT       | 84741-0388               |
| AMC380562              | AMC380426              | GF 29             | HILLARD PATRICK                    | PO BOX 388               | KANAB          | UT       | 84741-0388               |
| AMC380563              | AMC380426              | GF 30             | HILLARD PATRICK                    | PO BOX 388               | KANAB          | UT       | 84741-0388               |
| AMC380565              | AMC380426              | GF 32             | HILLARD PATRICK                    | PO BOX 388               | KANAB          | UT       | 84741-0388               |
| AMC380568              | AMC380426              | GG 27             | HILLARD PATRICK                    | PO BOX 388               | KANAB          | UT       | 84741-0388<br>84741-0388 |
| AMC380572              | AMC380426              | GG 31             | HILLARD PATRICK                    | PO BOX 388               | KANAB          | UT       | 84741-0388               |
| AMC380587              | AMC380426              | FH 21             | HILLARD PATRICK                    | PO BOX 388               | KANAB          | UT       | 84741-0388               |
| AMC380588              | AMC380426              | FH 22             | HILLARD PATRICK                    | PO BOX 388               | KANAB          | UT<br>UT | 84741-0388               |
| AMC380591              | AMC380426              | FH 26             | HILLARD PATRICK                    | PO BOX 388               | KANAB          | UT       | 84741-0388               |
| AMC380638              | AMC380426              | FK 20             | HILLARD PATRICK                    | PO BOX 388               | KANAB          | UT       | 84741-0388               |
| AMC380653              | AMC380426              | GG 7              | HILLARD PATRICK                    | PO BOX 388               | KANAB<br>KANAB | UT       | 84741-0388               |
| AMC380654              | AMC380426              | GG 8              | HILLARD PATRICK                    | PO BOX 388               | KANAB          | UT       | 84741-0388               |
| AMC380657              | AMC380426              | GG 11             | HILLARD PATRICK                    | PO BOX 388               | KANAB          | UT       | 84741-0388               |
| AMC380658              | AMC380426              | GG 12             | HILLARD PATRICK                    | PO BOX 388               | KANAB          | UT       | 84741-0388               |
| AMC380742              | AMC380735              |                   | HILLARD PATRICK                    | PO BOX 388               | KANAB          | UT       | 84741-0388               |
| AMC380743              | AMC380735              |                   | HILLARD PATRICK                    | PO BOX 388               | KANAB          | UT       | 84741-0388               |
| AMC380811              | AMC380735              |                   | HILLARD PATRICK                    | PO BOX 388               | KANAB          | UT       | 84741-0388               |
| AMC380812              | AMC380735              |                   | HILLARD PATRICK                    | PO BOX 388<br>PO BOX 388 | KANAB          | UT       | 84741-0388               |
| AMC380813              | AMC380735              |                   | HILLARD PATRICK                    |                          | KANAB          | UT       | 84741-0388               |
| AMC380817              | AMC380735              |                   | HILLARD PATRICK                    |                          | KANAB          | UT       | 84741-0388               |
| AMC380819              | AMC380735              |                   | HILLARD PATRICK                    |                          | KANAB          | UT       | 84741-0388               |
| AMC380820              | AMC380735              |                   | HILLARD PATRICK                    |                          | KANAB          | UT       | 84741-0388               |
| AMC380821              | AMC380735              | EA 38             | HILLARD PATRICK                    | 1 O DOX 300              |                |          |                          |