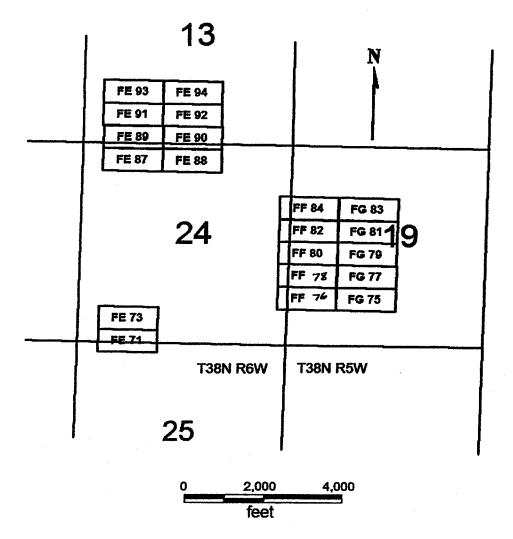

| AMC379956              | AMC379907              | RITZ 10           | HILLARD PATRICK                    | PO BOX 388               | KANAB          | UT       | 84741-0388               |
|------------------------|------------------------|-------------------|------------------------------------|--------------------------|----------------|----------|--------------------------|
| AMC380426              | AMC380426              | FAO 82            | HILLARD PATRICK                    | PO BOX 388               | KANAB          | UT       | 84741-0388               |
| AMC380427              | AMC380426              | FAO 84            | HILLARD PATRICK                    | PO BOX 388               | KANAB          | UT       | 84741-0388               |
| AMC380433              | AMC380426              | FA 85             | HILLARD PATRICK                    | PO BOX 388               | KANAB          | UT       | 84741-0388               |
| AMC380434              | AMC380426              | FA 86             | HILLARD PATRICK                    | PO BOX 388               | KANAB          | UT       | 84741-0388<br>84741-0388 |
| AMC380441              | AMC380426              | FB 87             | HILLARD PATRICK                    | PO BOX 388               | KANAB          | UT       | 84741-0388               |
| AMC380442              | AMC380426              | FB 88             | HILLARD PATRICK                    | PO BOX 388               | KANAB          | UT       | 84741-0388<br>84741-0388 |
| AMC380443              | AMC380426              | FB 89             | HILLARD PATRICK                    | PO BOX 388               | KANAB          | UT       | 84741-0388               |
| AMC380444              | AMC380426              | FB 90             | HILLARD PATRICK                    | PO BOX 388               | KANAB          | UT       | 84741-0388               |
| AMC380445              | AMC380426              | FE 71             | HILLARD PATRICK                    | PO BOX 388               | KANAB          | UT<br>UT | 84741-0388               |
| AMC380446              | AMC380426              | FE 73             | HILLARD PATRICK                    | PO BOX 388               | KANAB          | UT       | 84741-0388               |
| AMC380449              | AMC380426              | FE 8 <del>9</del> | HILLARD PATRICK                    | PO BOX 388               | KANAB          | υT       | 84741-0388               |
| AMC380451              | AMC380426              | FE 91             | HILLARD PATRICK                    | PO BOX 388               | KANAB<br>KANAB | υT       | 84741-0388               |
| AMC380455              | AMC380426              | FF 76             | HILLARD PATRICK                    | PO BOX 388               | KANAB          | UT       | 84741-0388               |
| AMC380456              | AMC380426              | FF 78             | HILLARD PATRICK                    | PO BOX 388               | KANAB          | UT       | 84741-0388               |
| AMC380461              | AMC380426              | FG 77             | HILLARD PATRICK                    | PO BOX 388               | KANAB          | UT       | 84741-0388               |
| AMC380464              | AMC380426              | FG 83             | HILLARD PATRICK                    | PO BOX 388               | KANAB          | UT ·     | 84741-0388               |
| AMC380466              | AMC380426              | FA 40             | HILLARD PATRICK                    | PO BOX 388               | KANAB          | UT       | 84741-0388               |
| AMC380468              | AMC380426              | FA 44             | HILLARD PATRICK                    | PO BOX 388               | KANAB          | UT       | 84741-0388               |
| AMC380479              | AMC380426              | FB 39             | HILLARD PATRICK                    | PO BOX 388<br>PO BOX 388 | KANAB          | UT       | 84741-0388               |
| AMC380481              | AMC380426              | FB 43             | HILLARD PATRICK                    | PO BOX 388               | KANAB          | UT       | 84741-0388               |
| AMC380506              | AMC380426              | FC 86             | HILLARD PATRICK                    | PO BOX 388               | KANAB          | UT       | 84741-0388               |
| AMC380508              | AMC380426              | FC 88             | HILLARD PATRICK                    | PO BOX 388               | KANAB          | UT       | 84741-0388               |
| AMC380511              | AMC380426              | FD 61             | HILLARD PATRICK<br>HILLARD PATRICK | PO BOX 388               | KANAB          | UΤ       | 84741-0388               |
| AMC380512              | AMC380426              | FD 62             | HILLARD PATRICK                    | PO BOX 388               | KANAB          | UT       | 84741-0388               |
| AMC380514              | AMC380426              | FD 64             | HILLARD PATRICK                    | PO BOX 388               | KANAB          | UT       | 84741-0388               |
| AMC380516              | AMC380426              | FD 66             | HILLARD PATRICK                    | PO BOX 388               | KANAB          | UΤ       | 84741-0388               |
| AMC380521              | AMC380426              | FD 71             | HILLARD PATRICK                    | PO BOX 388               | KANAB          | UT       | 84741-0388               |
| AMC380526              | AMC380426              | FD 76             | HILLARD PATRICK                    | PO BOX 388               | KANAB          | UT       | 84741-0388               |
| AMC380527              | AMC380426              | FD 77<br>FD 78    | HILLARD PATRICK                    | PO BOX 388               | KANAB          | UT       | 84741-0388               |
| AMC380528              | AMC380426              | FD 83             | HILLARD PATRICK                    | PO BOX 388               | KANAB          | UT       | 84741-0388               |
| AMC380533              | AMC380426<br>AMC380426 | FD 84             | HILLARD PATRICK                    | PO BOX 388               | KANAB          | UT       | 84741-0388               |
| AMC380534              | AMC380426              | GG 45             | HILLARD PATRICK                    | PO BOX 388               | KANAB          | UT       | 84741-0388               |
| AMC380545              | AMC380426              | GG 52             | HILLARD PATRICK                    | PO BOX 388               | KANAB          | UT       | 84741-0388               |
| AMC380552<br>AMC380555 | AMC380426              | GE 26             | HILLARD PATRICK                    | PO BOX 388               | KANAB          | UT       | 84741-0388               |
| AMC380556              | AMC380426              | GE 28             | HILLARD PATRICK                    | PO BOX 388               | KANAB          | UT       | 84741-0388               |
| AMC380557              | AMC380426              | GE 30             | HILLARD PATRICK                    | PO BOX 388               | KANAB          | UT       | 84741-0388               |
| AMC380560              | AMC380426              | GF 27             | HILLARD PATRICK                    | PO BOX 388               | KANAB          | UT       | 84741-0388               |
| AMC380561              | AMC380426              | GF 28             | HILLARD PATRICK                    | PO BOX 388               | KANAB          | UT       | 84741-0388               |
| AMC380562              | AMC380426              | GF 29             | HILLARD PATRICK                    | PO BOX 388               | KANAB          | UT       | 84741-0388               |
| AMC380563              | AMC380426              | GF 30             | HILLARD PATRICK                    | PO BOX 388               | KANAB          | UT       | 84741-0388               |
| AMC380565              | AMC380426              | GF 32             | HILLARD PATRICK                    | PO BOX 388               | KANAB          | UT       | 84741-0388               |
| AMC380568              | AMC380426              | GG 27             | HILLARD PATRICK                    | PO BOX 388               | KANAB          | UT       | 84741-0388<br>84741-0388 |
| AMC380572              | AMC380426              | GG 31             | HILLARD PATRICK                    | PO BOX 388               | KANAB          | UT       | 84741-0388               |
| AMC380587              | AMC380426              | FH 21             | HILLARD PATRICK                    | PO BOX 388               | KANAB          | UT       | 84741-0388               |
| AMC380588              | AMC380426              | FH 22             | HILLARD PATRICK                    | PO BOX 388               | KANAB          | UT<br>UT | 84741-0388               |
| AMC380591              | AMC380426              | FH 26             | HILLARD PATRICK                    | PO BOX 388               | KANAB          | UT       | 84741-0388               |
| AMC380638              | AMC380426              | FK 20             | HILLARD PATRICK                    | PO BOX 388               | KANAB          | UT       | 84741-0388               |
| AMC380653              | AMC380426              | GG 7              | HILLARD PATRICK                    | PO BOX 388               | KANAB<br>KANAB | UT       | 84741-0388               |
| AMC380654              | AMC380426              | GG 8              | HILLARD PATRICK                    | PO BOX 388               | KANAB          | UT       | 84741-0388               |
| AMC380657              | AMC380426              | GG 11             | HILLARD PATRICK                    | PO BOX 388               | KANAB          | UT       | 84741-0388               |
| AMC380658              | AMC380426              | GG 12             | HILLARD PATRICK                    | PO BOX 388               | KANAB          | UT       | 84741-0388               |
| AMC380742              | AMC380735              |                   | HILLARD PATRICK                    | PO BOX 388               | KANAB          | UT       | 84741-0388               |
| AMC380743              | AMC380735              |                   | HILLARD PATRICK                    | PO BOX 388               | KANAB          | UT       | 84741-0388               |
| AMC380811              | AMC380735              |                   | HILLARD PATRICK                    | PO BOX 388               | KANAB          | UT       | 84741-0388               |
| AMC380812              | AMC380735              |                   | HILLARD PATRICK                    | PO BOX 388<br>PO BOX 388 | KANAB          | UT       | 84741-0388               |
| AMC380813              | AMC380735              |                   | HILLARD PATRICK                    |                          | KANAB          | UT       | 84741-0388               |
| AMC380817              | AMC380735              |                   | HILLARD PATRICK                    |                          | KANAB          | UT       | 84741-0388               |
| AMC380819              | AMC380735              |                   | HILLARD PATRICK                    |                          | KANAB          | UT       | 84741-0388               |
| AMC380820              | AMC380735              |                   | HILLARD PATRICK                    |                          | KANAB          | UT       | 84741-0388               |
| AMC380821              | AMC380735              | EA 38             | HILLARD PATRICK                    | 1 O DOX 300              |                |          |                          |