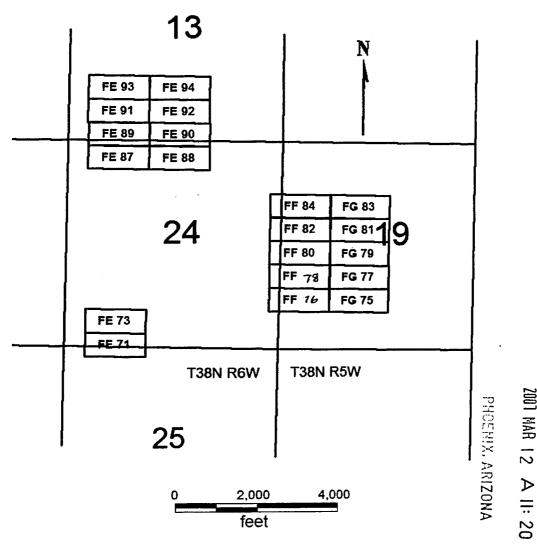

| AMC379956              | AMC379907              | RITZ 10           | HILLARD PATRICK                    | PO BOX 388               | KANAB          | UT       | 84741-0388               |
|------------------------|------------------------|-------------------|------------------------------------|--------------------------|----------------|----------|--------------------------|
| AMC380426              | AMC380426              | FAO 82            | HILLARD PATRICK                    | PO BOX 388               | KANAB          | UT       | 84741-0388               |
| AMC380427              | AMC380426              | FAO 84            | HILLARD PATRICK                    | PO BOX 388               | KANAB          | UT       | 84741-0388               |
| AMC380433              | AMC380426              | FA 85             | HILLARD PATRICK                    | PO BOX 388               | KANAB          | UT       | 84741-0388               |
| AMC380434              | AMC380426              | FA 86             | HILLARD PATRICK                    | PO BOX 388               | KANAB          | UT       | 84741-0388<br>84741-0388 |
| AMC380441              | AMC380426              | FB 87             | HILLARD PATRICK                    | PO BOX 388               | KANAB          | UT       | 84741-0388               |
| AMC380442              | AMC380426              | FB 88             | HILLARD PATRICK                    | PO BOX 388               | KANAB          | UT       | 84741-0388<br>84741-0388 |
| AMC380443              | AMC380426              | FB 89             | HILLARD PATRICK                    | PO BOX 388               | KANAB          | UT       | 84741-0388               |
| AMC380444              | AMC380426              | FB 90             | HILLARD PATRICK                    | PO BOX 388               | KANAB          | UT       | 84741-0388               |
| AMC380445              | AMC380426              | FE 71             | HILLARD PATRICK                    | PO BOX 388               | KANAB          | UT<br>UT | 84741-0388               |
| AMC380446              | AMC380426              | FE 73             | HILLARD PATRICK                    | PO BOX 388               | KANAB          | UT       | 84741-0388               |
| AMC380449              | AMC380426              | FE 8 <del>9</del> | HILLARD PATRICK                    | PO BOX 388               | KANAB          | υT       | 84741-0388               |
| AMC380451              | AMC380426              | FE 91             | HILLARD PATRICK                    | PO BOX 388               | KANAB<br>KANAB | υT       | 84741-0388               |
| AMC380455              | AMC380426              | FF 76             | HILLARD PATRICK                    | PO BOX 388               | KANAB          | UT       | 84741-0388               |
| AMC380456              | AMC380426              | FF 78             | HILLARD PATRICK                    | PO BOX 388               | KANAB          | UT       | 84741-0388               |
| AMC380461              | AMC380426              | FG 77             | HILLARD PATRICK                    | PO BOX 388               | KANAB          | UT       | 84741-0388               |
| AMC380464              | AMC380426              | FG 83             | HILLARD PATRICK                    | PO BOX 388               | KANAB          | UT ·     | 84741-0388               |
| AMC380466              | AMC380426              | FA 40             | HILLARD PATRICK                    | PO BOX 388               | KANAB          | UT       | 84741-0388               |
| AMC380468              | AMC380426              | FA 44             | HILLARD PATRICK                    | PO BOX 388               | KANAB          | UT       | 84741-0388               |
| AMC380479              | AMC380426              | FB 39             | HILLARD PATRICK                    | PO BOX 388<br>PO BOX 388 | KANAB          | UT       | 84741-0388               |
| AMC380481              | AMC380426              | FB 43             | HILLARD PATRICK                    | PO BOX 388               | KANAB          | UT       | 84741-0388               |
| AMC380506              | AMC380426              | FC 86             | HILLARD PATRICK                    | PO BOX 388               | KANAB          | UT       | 84741-0388               |
| AMC380508              | AMC380426              | FC 88             | HILLARD PATRICK                    | PO BOX 388               | KANAB          | UT       | 84741-0388               |
| AMC380511              | AMC380426              | FD 61             | HILLARD PATRICK<br>HILLARD PATRICK | PO BOX 388               | KANAB          | UΤ       | 84741-0388               |
| AMC380512              | AMC380426              | FD 62             | HILLARD PATRICK                    | PO BOX 388               | KANAB          | UT       | 84741-0388               |
| AMC380514              | AMC380426              | FD 64             | HILLARD PATRICK                    | PO BOX 388               | KANAB          | UT       | 84741-0388               |
| AMC380516              | AMC380426              | FD 66             | HILLARD PATRICK                    | PO BOX 388               | KANAB          | UΤ       | 84741-0388               |
| AMC380521              | AMC380426              | FD 71             | HILLARD PATRICK                    | PO BOX 388               | KANAB          | UT       | 84741-0388               |
| AMC380526              | AMC380426              | FD 76             | HILLARD PATRICK                    | PO BOX 388               | KANAB          | UT       | 84741-0388               |
| AMC380527              | AMC380426              | FD 77<br>FD 78    | HILLARD PATRICK                    | PO BOX 388               | KANAB          | UT       | 84741-0388               |
| AMC380528              | AMC380426              | FD 83             | HILLARD PATRICK                    | PO BOX 388               | KANAB          | UT       | 84741-0388               |
| AMC380533              | AMC380426<br>AMC380426 | FD 84             | HILLARD PATRICK                    | PO BOX 388               | KANAB          | UT       | 84741-0388               |
| AMC380534              | AMC380426              | GG 45             | HILLARD PATRICK                    | PO BOX 388               | KANAB          | UT       | 84741-0388               |
| AMC380545              | AMC380426              | GG 52             | HILLARD PATRICK                    | PO BOX 388               | KANAB          | UT       | 84741-0388               |
| AMC380552<br>AMC380555 | AMC380426              | GE 26             | HILLARD PATRICK                    | PO BOX 388               | KANAB          | UT       | 84741-0388               |
| AMC380556              | AMC380426              | GE 28             | HILLARD PATRICK                    | PO BOX 388               | KANAB          | UT       | 84741-0388               |
| AMC380557              | AMC380426              | GE 30             | HILLARD PATRICK                    | PO BOX 388               | KANAB          | UT       | 84741-0388               |
| AMC380560              | AMC380426              | GF 27             | HILLARD PATRICK                    | PO BOX 388               | KANAB          | UT       | 84741-0388               |
| AMC380561              | AMC380426              | GF 28             | HILLARD PATRICK                    | PO BOX 388               | KANAB          | UT       | 84741-0388               |
| AMC380562              | AMC380426              | GF 29             | HILLARD PATRICK                    | PO BOX 388               | KANAB          | UT       | 84741-0388               |
| AMC380563              | AMC380426              | GF 30             | HILLARD PATRICK                    | PO BOX 388               | KANAB          | UT       | 84741-0388               |
| AMC380565              | AMC380426              | GF 32             | HILLARD PATRICK                    | PO BOX 388               | KANAB          | UT       | 84741-0388               |
| AMC380568              | AMC380426              | GG 27             | HILLARD PATRICK                    | PO BOX 388               | KANAB          | UT       | 84741-0388<br>84741-0388 |
| AMC380572              | AMC380426              | GG 31             | HILLARD PATRICK                    | PO BOX 388               | KANAB          | UT       | 84741-0388               |
| AMC380587              | AMC380426              | FH 21             | HILLARD PATRICK                    | PO BOX 388               | KANAB          | UT       | 84741-0388               |
| AMC380588              | AMC380426              | FH 22             | HILLARD PATRICK                    | PO BOX 388               | KANAB          | UT<br>UT | 84741-0388               |
| AMC380591              | AMC380426              | FH 26             | HILLARD PATRICK                    | PO BOX 388               | KANAB          | UT       | 84741-0388               |
| AMC380638              | AMC380426              | FK 20             | HILLARD PATRICK                    | PO BOX 388               | KANAB          | UT       | 84741-0388               |
| AMC380653              | AMC380426              | GG 7              | HILLARD PATRICK                    | PO BOX 388               | KANAB<br>KANAB | UT       | 84741-0388               |
| AMC380654              | AMC380426              | GG 8              | HILLARD PATRICK                    | PO BOX 388               | KANAB          | UT       | 84741-0388               |
| AMC380657              | AMC380426              | GG 11             | HILLARD PATRICK                    | PO BOX 388               | KANAB          | UT       | 84741-0388               |
| AMC380658              | AMC380426              | GG 12             | HILLARD PATRICK                    | PO BOX 388               | KANAB          | UT       | 84741-0388               |
| AMC380742              | AMC380735              |                   | HILLARD PATRICK                    | PO BOX 388               | KANAB          | UT       | 84741-0388               |
| AMC380743              | AMC380735              |                   | HILLARD PATRICK                    | PO BOX 388               | KANAB          | UT       | 84741-0388               |
| AMC380811              | AMC380735              |                   | HILLARD PATRICK                    | PO BOX 388               | KANAB          | UT       | 84741-0388               |
| AMC380812              | AMC380735              |                   | HILLARD PATRICK                    | PO BOX 388<br>PO BOX 388 | KANAB          | UT       | 84741-0388               |
| AMC380813              | AMC380735              |                   | HILLARD PATRICK                    |                          | KANAB          | UT       | 84741-0388               |
| AMC380817              | AMC380735              |                   | HILLARD PATRICK                    |                          | KANAB          | UT       | 84741-0388               |
| AMC380819              | AMC380735              |                   | HILLARD PATRICK                    |                          | KANAB          | UT       | 84741-0388               |
| AMC380820              | AMC380735              |                   | HILLARD PATRICK                    |                          | KANAB          | UT       | 84741-0388               |
| AMC380821              | AMC380735              | EA 38             | HILLARD PATRICK                    | 1 O DOX 300              |                |          |                          |