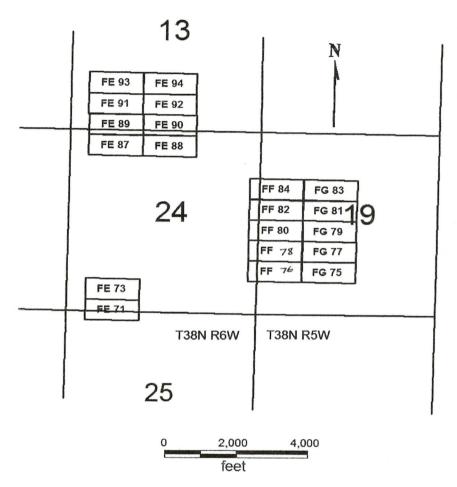

| AMC379956              | AMC379907              | RITZ 10           | HILLARD PATRICK                    | PO BOX 388               | KANAB          | UT       | 84741-0388               |
|------------------------|------------------------|-------------------|------------------------------------|--------------------------|----------------|----------|--------------------------|
| AMC380426              | AMC380426              | FAO 82            | HILLARD PATRICK                    | PO BOX 388               | KANAB          | UT       | 84741-0388               |
| AMC380427              | AMC380426              | FAO 84            | HILLARD PATRICK                    | PO BOX 388               | KANAB          | UT       | 84741-0388               |
| AMC380433              | AMC380426              | FA 85             | HILLARD PATRICK                    | PO BOX 388               | KANAB          | UT       | 84741-0388               |
| AMC380434              | AMC380426              | FA 86             | HILLARD PATRICK                    | PO BOX 388               | KANAB          | UT       | 84741-0388<br>84741-0388 |
| AMC380441              | AMC380426              | FB 87             | HILLARD PATRICK                    | PO BOX 388               | KANAB          | UT       | 84741-0388               |
| AMC380442              | AMC380426              | FB 88             | HILLARD PATRICK                    | PO BOX 388               | KANAB          | UT       | 84741-0388<br>84741-0388 |
| AMC380443              | AMC380426              | FB 89             | HILLARD PATRICK                    | PO BOX 388               | KANAB          | UT       | 84741-0388               |
| AMC380444              | AMC380426              | FB 90             | HILLARD PATRICK                    | PO BOX 388               | KANAB          | UT       | 84741-0388               |
| AMC380445              | AMC380426              | FE 71             | HILLARD PATRICK                    | PO BOX 388               | KANAB          | UT<br>UT | 84741-0388               |
| AMC380446              | AMC380426              | FE 73             | HILLARD PATRICK                    | PO BOX 388               | KANAB          | UT       | 84741-0388               |
| AMC380449              | AMC380426              | FE 8 <del>9</del> | HILLARD PATRICK                    | PO BOX 388               | KANAB          | υT       | 84741-0388               |
| AMC380451              | AMC380426              | FE 91             | HILLARD PATRICK                    | PO BOX 388               | KANAB<br>KANAB | υT       | 84741-0388               |
| AMC380455              | AMC380426              | FF 76             | HILLARD PATRICK                    | PO BOX 388               | KANAB          | UT       | 84741-0388               |
| AMC380456              | AMC380426              | FF 78             | HILLARD PATRICK                    | PO BOX 388               | KANAB          | UT       | 84741-0388               |
| AMC380461              | AMC380426              | FG 77             | HILLARD PATRICK                    | PO BOX 388               | KANAB          | UT       | 84741-0388               |
| AMC380464              | AMC380426              | FG 83             | HILLARD PATRICK                    | PO BOX 388               | KANAB          | UT ·     | 84741-0388               |
| AMC380466              | AMC380426              | FA 40             | HILLARD PATRICK                    | PO BOX 388               | KANAB          | UT       | 84741-0388               |
| AMC380468              | AMC380426              | FA 44             | HILLARD PATRICK                    | PO BOX 388               | KANAB          | UT       | 84741-0388               |
| AMC380479              | AMC380426              | FB 39             | HILLARD PATRICK                    | PO BOX 388<br>PO BOX 388 | KANAB          | UT       | 84741-0388               |
| AMC380481              | AMC380426              | FB 43             | HILLARD PATRICK                    | PO BOX 388               | KANAB          | UT       | 84741-0388               |
| AMC380506              | AMC380426              | FC 86             | HILLARD PATRICK                    | PO BOX 388               | KANAB          | UT       | 84741-0388               |
| AMC380508              | AMC380426              | FC 88             | HILLARD PATRICK                    | PO BOX 388               | KANAB          | UT       | 84741-0388               |
| AMC380511              | AMC380426              | FD 61             | HILLARD PATRICK<br>HILLARD PATRICK | PO BOX 388               | KANAB          | UΤ       | 84741-0388               |
| AMC380512              | AMC380426              | FD 62             | HILLARD PATRICK                    | PO BOX 388               | KANAB          | UT       | 84741-0388               |
| AMC380514              | AMC380426              | FD 64             | HILLARD PATRICK                    | PO BOX 388               | KANAB          | UT       | 84741-0388               |
| AMC380516              | AMC380426              | FD 66             | HILLARD PATRICK                    | PO BOX 388               | KANAB          | UΤ       | 84741-0388               |
| AMC380521              | AMC380426              | FD 71             | HILLARD PATRICK                    | PO BOX 388               | KANAB          | UT       | 84741-0388               |
| AMC380526              | AMC380426              | FD 76             | HILLARD PATRICK                    | PO BOX 388               | KANAB          | UT       | 84741-0388               |
| AMC380527              | AMC380426              | FD 77<br>FD 78    | HILLARD PATRICK                    | PO BOX 388               | KANAB          | UT       | 84741-0388               |
| AMC380528              | AMC380426              | FD 83             | HILLARD PATRICK                    | PO BOX 388               | KANAB          | UT       | 84741-0388               |
| AMC380533              | AMC380426<br>AMC380426 | FD 84             | HILLARD PATRICK                    | PO BOX 388               | KANAB          | UT       | 84741-0388               |
| AMC380534              | AMC380426              | GG 45             | HILLARD PATRICK                    | PO BOX 388               | KANAB          | UT       | 84741-0388               |
| AMC380545              | AMC380426              | GG 52             | HILLARD PATRICK                    | PO BOX 388               | KANAB          | UT       | 84741-0388               |
| AMC380552<br>AMC380555 | AMC380426              | GE 26             | HILLARD PATRICK                    | PO BOX 388               | KANAB          | UT       | 84741-0388               |
| AMC380556              | AMC380426              | GE 28             | HILLARD PATRICK                    | PO BOX 388               | KANAB          | UT       | 84741-0388               |
| AMC380557              | AMC380426              | GE 30             | HILLARD PATRICK                    | PO BOX 388               | KANAB          | UT       | 84741-0388               |
| AMC380560              | AMC380426              | GF 27             | HILLARD PATRICK                    | PO BOX 388               | KANAB          | UT       | 84741-0388               |
| AMC380561              | AMC380426              | GF 28             | HILLARD PATRICK                    | PO BOX 388               | KANAB          | UT       | 84741-0388               |
| AMC380562              | AMC380426              | GF 29             | HILLARD PATRICK                    | PO BOX 388               | KANAB          | UT       | 84741-0388               |
| AMC380563              | AMC380426              | GF 30             | HILLARD PATRICK                    | PO BOX 388               | KANAB          | UT       | 84741-0388               |
| AMC380565              | AMC380426              | GF 32             | HILLARD PATRICK                    | PO BOX 388               | KANAB          | UT       | 84741-0388               |
| AMC380568              | AMC380426              | GG 27             | HILLARD PATRICK                    | PO BOX 388               | KANAB          | UT       | 84741-0388<br>84741-0388 |
| AMC380572              | AMC380426              | GG 31             | HILLARD PATRICK                    | PO BOX 388               | KANAB          | UT       | 84741-0388               |
| AMC380587              | AMC380426              | FH 21             | HILLARD PATRICK                    | PO BOX 388               | KANAB          | UT       | 84741-0388               |
| AMC380588              | AMC380426              | FH 22             | HILLARD PATRICK                    | PO BOX 388               | KANAB          | UT<br>UT | 84741-0388               |
| AMC380591              | AMC380426              | FH 26             | HILLARD PATRICK                    | PO BOX 388               | KANAB          | UT       | 84741-0388               |
| AMC380638              | AMC380426              | FK 20             | HILLARD PATRICK                    | PO BOX 388               | KANAB          | UT       | 84741-0388               |
| AMC380653              | AMC380426              | GG 7              | HILLARD PATRICK                    | PO BOX 388               | KANAB<br>KANAB | UT       | 84741-0388               |
| AMC380654              | AMC380426              | GG 8              | HILLARD PATRICK                    | PO BOX 388               | KANAB          | UT       | 84741-0388               |
| AMC380657              | AMC380426              | GG 11             | HILLARD PATRICK                    | PO BOX 388               | KANAB          | UT       | 84741-0388               |
| AMC380658              | AMC380426              | GG 12             | HILLARD PATRICK                    | PO BOX 388               | KANAB          | UT       | 84741-0388               |
| AMC380742              | AMC380735              |                   | HILLARD PATRICK                    | PO BOX 388               | KANAB          | UT       | 84741-0388               |
| AMC380743              | AMC380735              |                   | HILLARD PATRICK                    | PO BOX 388               | KANAB          | UT       | 84741-0388               |
| AMC380811              | AMC380735              |                   | HILLARD PATRICK                    | PO BOX 388               | KANAB          | UT       | 84741-0388               |
| AMC380812              | AMC380735              |                   | HILLARD PATRICK                    | PO BOX 388<br>PO BOX 388 | KANAB          | UT       | 84741-0388               |
| AMC380813              | AMC380735              |                   | HILLARD PATRICK                    |                          | KANAB          | UT       | 84741-0388               |
| AMC380817              | AMC380735              |                   | HILLARD PATRICK                    |                          | KANAB          | UT       | 84741-0388               |
| AMC380819              | AMC380735              |                   | HILLARD PATRICK                    |                          | KANAB          | UT       | 84741-0388               |
| AMC380820              | AMC380735              |                   | HILLARD PATRICK                    |                          | KANAB          | UT       | 84741-0388               |
| AMC380821              | AMC380735              | EA 38             | HILLARD PATRICK                    | 1 O DOX 300              |                |          |                          |