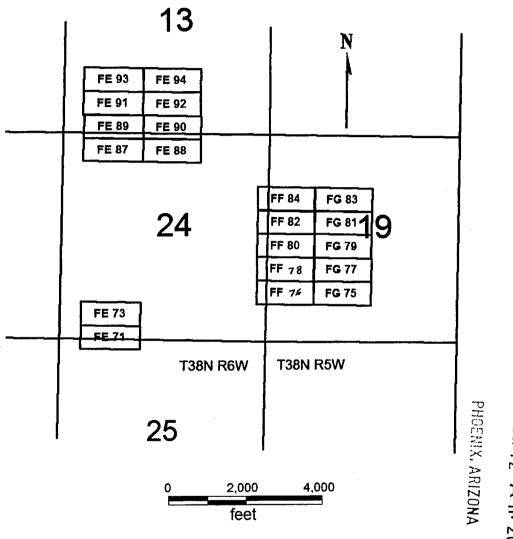

| AMC379956              | AMC379907              | RITZ 10           | HILLARD PATRICK                    | PO BOX 388               | KANAB          | UT       | 84741-0388               |
|------------------------|------------------------|-------------------|------------------------------------|--------------------------|----------------|----------|--------------------------|
| AMC380426              | AMC380426              | FAO 82            | HILLARD PATRICK                    | PO BOX 388               | KANAB          | UT       | 84741-0388               |
| AMC380427              | AMC380426              | FAO 84            | HILLARD PATRICK                    | PO BOX 388               | KANAB          | UT       | 84741-0388               |
| AMC380433              | AMC380426              | FA 85             | HILLARD PATRICK                    | PO BOX 388               | KANAB          | UT       | 84741-0388               |
| AMC380434              | AMC380426              | FA 86             | HILLARD PATRICK                    | PO BOX 388               | KANAB          | UT       | 84741-0388<br>84741-0388 |
| AMC380441              | AMC380426              | FB 87             | HILLARD PATRICK                    | PO BOX 388               | KANAB          | UT       | 84741-0388               |
| AMC380442              | AMC380426              | FB 88             | HILLARD PATRICK                    | PO BOX 388               | KANAB          | UT       | 84741-0388<br>84741-0388 |
| AMC380443              | AMC380426              | FB 89             | HILLARD PATRICK                    | PO BOX 388               | KANAB          | UT       | 84741-0388               |
| AMC380444              | AMC380426              | FB 90             | HILLARD PATRICK                    | PO BOX 388               | KANAB          | UT       | 84741-0388               |
| AMC380445              | AMC380426              | FE 71             | HILLARD PATRICK                    | PO BOX 388               | KANAB          | UT<br>UT | 84741-0388               |
| AMC380446              | AMC380426              | FE 73             | HILLARD PATRICK                    | PO BOX 388               | KANAB          | UT       | 84741-0388               |
| AMC380449              | AMC380426              | FE 8 <del>9</del> | HILLARD PATRICK                    | PO BOX 388               | KANAB          | υT       | 84741-0388               |
| AMC380451              | AMC380426              | FE 91             | HILLARD PATRICK                    | PO BOX 388               | KANAB<br>KANAB | υT       | 84741-0388               |
| AMC380455              | AMC380426              | FF 76             | HILLARD PATRICK                    | PO BOX 388               | KANAB          | UT       | 84741-0388               |
| AMC380456              | AMC380426              | FF 78             | HILLARD PATRICK                    | PO BOX 388               | KANAB          | UT       | 84741-0388               |
| AMC380461              | AMC380426              | FG 77             | HILLARD PATRICK                    | PO BOX 388               | KANAB          | UT       | 84741-0388               |
| AMC380464              | AMC380426              | FG 83             | HILLARD PATRICK                    | PO BOX 388               | KANAB          | UT ·     | 84741-0388               |
| AMC380466              | AMC380426              | FA 40             | HILLARD PATRICK                    | PO BOX 388               | KANAB          | UT       | 84741-0388               |
| AMC380468              | AMC380426              | FA 44             | HILLARD PATRICK                    | PO BOX 388               | KANAB          | UT       | 84741-0388               |
| AMC380479              | AMC380426              | FB 39             | HILLARD PATRICK                    | PO BOX 388<br>PO BOX 388 | KANAB          | UT       | 84741-0388               |
| AMC380481              | AMC380426              | FB 43             | HILLARD PATRICK                    | PO BOX 388               | KANAB          | UT       | 84741-0388               |
| AMC380506              | AMC380426              | FC 86             | HILLARD PATRICK                    | PO BOX 388               | KANAB          | UT       | 84741-0388               |
| AMC380508              | AMC380426              | FC 88             | HILLARD PATRICK                    | PO BOX 388               | KANAB          | UT       | 84741-0388               |
| AMC380511              | AMC380426              | FD 61             | HILLARD PATRICK<br>HILLARD PATRICK | PO BOX 388               | KANAB          | UΤ       | 84741-0388               |
| AMC380512              | AMC380426              | FD 62             | HILLARD PATRICK                    | PO BOX 388               | KANAB          | UT       | 84741-0388               |
| AMC380514              | AMC380426              | FD 64             | HILLARD PATRICK                    | PO BOX 388               | KANAB          | UT       | 84741-0388               |
| AMC380516              | AMC380426              | FD 66             | HILLARD PATRICK                    | PO BOX 388               | KANAB          | UΤ       | 84741-0388               |
| AMC380521              | AMC380426              | FD 71             | HILLARD PATRICK                    | PO BOX 388               | KANAB          | UT       | 84741-0388               |
| AMC380526              | AMC380426              | FD 76             | HILLARD PATRICK                    | PO BOX 388               | KANAB          | UT       | 84741-0388               |
| AMC380527              | AMC380426              | FD 77<br>FD 78    | HILLARD PATRICK                    | PO BOX 388               | KANAB          | UT       | 84741-0388               |
| AMC380528              | AMC380426              | FD 83             | HILLARD PATRICK                    | PO BOX 388               | KANAB          | UT       | 84741-0388               |
| AMC380533              | AMC380426<br>AMC380426 | FD 84             | HILLARD PATRICK                    | PO BOX 388               | KANAB          | UT       | 84741-0388               |
| AMC380534              | AMC380426              | GG 45             | HILLARD PATRICK                    | PO BOX 388               | KANAB          | UT       | 84741-0388               |
| AMC380545              | AMC380426              | GG 52             | HILLARD PATRICK                    | PO BOX 388               | KANAB          | UT       | 84741-0388               |
| AMC380552<br>AMC380555 | AMC380426              | GE 26             | HILLARD PATRICK                    | PO BOX 388               | KANAB          | UT       | 84741-0388               |
| AMC380556              | AMC380426              | GE 28             | HILLARD PATRICK                    | PO BOX 388               | KANAB          | UT       | 84741-0388               |
| AMC380557              | AMC380426              | GE 30             | HILLARD PATRICK                    | PO BOX 388               | KANAB          | UT       | 84741-0388               |
| AMC380560              | AMC380426              | GF 27             | HILLARD PATRICK                    | PO BOX 388               | KANAB          | UT       | 84741-0388               |
| AMC380561              | AMC380426              | GF 28             | HILLARD PATRICK                    | PO BOX 388               | KANAB          | UT       | 84741-0388               |
| AMC380562              | AMC380426              | GF 29             | HILLARD PATRICK                    | PO BOX 388               | KANAB          | UT       | 84741-0388               |
| AMC380563              | AMC380426              | GF 30             | HILLARD PATRICK                    | PO BOX 388               | KANAB          | UT       | 84741-0388               |
| AMC380565              | AMC380426              | GF 32             | HILLARD PATRICK                    | PO BOX 388               | KANAB          | UT       | 84741-0388               |
| AMC380568              | AMC380426              | GG 27             | HILLARD PATRICK                    | PO BOX 388               | KANAB          | UT       | 84741-0388<br>84741-0388 |
| AMC380572              | AMC380426              | GG 31             | HILLARD PATRICK                    | PO BOX 388               | KANAB          | UT       | 84741-0388               |
| AMC380587              | AMC380426              | FH 21             | HILLARD PATRICK                    | PO BOX 388               | KANAB          | UT       | 84741-0388               |
| AMC380588              | AMC380426              | FH 22             | HILLARD PATRICK                    | PO BOX 388               | KANAB          | UT<br>UT | 84741-0388               |
| AMC380591              | AMC380426              | FH 26             | HILLARD PATRICK                    | PO BOX 388               | KANAB          | UT       | 84741-0388               |
| AMC380638              | AMC380426              | FK 20             | HILLARD PATRICK                    | PO BOX 388               | KANAB          | UT       | 84741-0388               |
| AMC380653              | AMC380426              | GG 7              | HILLARD PATRICK                    | PO BOX 388               | KANAB<br>KANAB | UT       | 84741-0388               |
| AMC380654              | AMC380426              | GG 8              | HILLARD PATRICK                    | PO BOX 388               | KANAB          | UT       | 84741-0388               |
| AMC380657              | AMC380426              | GG 11             | HILLARD PATRICK                    | PO BOX 388               | KANAB          | UT       | 84741-0388               |
| AMC380658              | AMC380426              | GG 12             | HILLARD PATRICK                    | PO BOX 388               | KANAB          | UT       | 84741-0388               |
| AMC380742              | AMC380735              |                   | HILLARD PATRICK                    | PO BOX 388               | KANAB          | UT       | 84741-0388               |
| AMC380743              | AMC380735              |                   | HILLARD PATRICK                    | PO BOX 388               | KANAB          | UT       | 84741-0388               |
| AMC380811              | AMC380735              |                   | HILLARD PATRICK                    | PO BOX 388               | KANAB          | UT       | 84741-0388               |
| AMC380812              | AMC380735              |                   | HILLARD PATRICK                    | PO BOX 388<br>PO BOX 388 | KANAB          | UT       | 84741-0388               |
| AMC380813              | AMC380735              |                   | HILLARD PATRICK                    |                          | KANAB          | UT       | 84741-0388               |
| AMC380817              | AMC380735              |                   | HILLARD PATRICK                    |                          | KANAB          | UT       | 84741-0388               |
| AMC380819              | AMC380735              |                   | HILLARD PATRICK                    |                          | KANAB          | UT       | 84741-0388               |
| AMC380820              | AMC380735              |                   | HILLARD PATRICK                    |                          | KANAB          | UT       | 84741-0388               |
| AMC380821              | AMC380735              | EA 38             | HILLARD PATRICK                    | 1 O DOX 300              |                |          |                          |