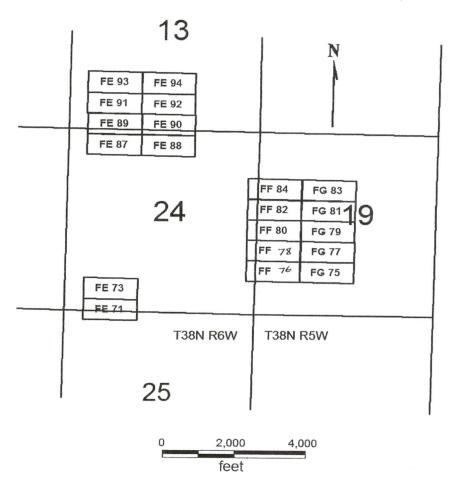

| AMC379956              | AMC379907              | RITZ 10           | HILLARD PATRICK                    | PO BOX 388               | KANAB          | UT       | 84741-0388               |
|------------------------|------------------------|-------------------|------------------------------------|--------------------------|----------------|----------|--------------------------|
| AMC380426              | AMC380426              | FAO 82            | HILLARD PATRICK                    | PO BOX 388               | KANAB          | UT       | 84741-0388               |
| AMC380427              | AMC380426              | FAO 84            | HILLARD PATRICK                    | PO BOX 388               | KANAB          | UT       | 84741-0388               |
| AMC380433              | AMC380426              | FA 85             | HILLARD PATRICK                    | PO BOX 388               | KANAB          | UT       | 84741-0388               |
| AMC380434              | AMC380426              | FA 86             | HILLARD PATRICK                    | PO BOX 388               | KANAB          | UT       | 84741-0388<br>84741-0388 |
| AMC380441              | AMC380426              | FB 87             | HILLARD PATRICK                    | PO BOX 388               | KANAB          | UT       | 84741-0388               |
| AMC380442              | AMC380426              | FB 88             | HILLARD PATRICK                    | PO BOX 388               | KANAB          | UT       | 84741-0388<br>84741-0388 |
| AMC380443              | AMC380426              | FB 89             | HILLARD PATRICK                    | PO BOX 388               | KANAB          | UT       | 84741-0388               |
| AMC380444              | AMC380426              | FB 90             | HILLARD PATRICK                    | PO BOX 388               | KANAB          | UT       | 84741-0388               |
| AMC380445              | AMC380426              | FE 71             | HILLARD PATRICK                    | PO BOX 388               | KANAB          | UT<br>UT | 84741-0388               |
| AMC380446              | AMC380426              | FE 73             | HILLARD PATRICK                    | PO BOX 388               | KANAB          | UT       | 84741-0388               |
| AMC380449              | AMC380426              | FE 8 <del>9</del> | HILLARD PATRICK                    | PO BOX 388               | KANAB          | υT       | 84741-0388               |
| AMC380451              | AMC380426              | FE 91             | HILLARD PATRICK                    | PO BOX 388               | KANAB<br>KANAB | υT       | 84741-0388               |
| AMC380455              | AMC380426              | FF 76             | HILLARD PATRICK                    | PO BOX 388               | KANAB          | UT       | 84741-0388               |
| AMC380456              | AMC380426              | FF 78             | HILLARD PATRICK                    | PO BOX 388               | KANAB          | UT       | 84741-0388               |
| AMC380461              | AMC380426              | FG 77             | HILLARD PATRICK                    | PO BOX 388               | KANAB          | UT       | 84741-0388               |
| AMC380464              | AMC380426              | FG 83             | HILLARD PATRICK                    | PO BOX 388               | KANAB          | UT ·     | 84741-0388               |
| AMC380466              | AMC380426              | FA 40             | HILLARD PATRICK                    | PO BOX 388               | KANAB          | UT       | 84741-0388               |
| AMC380468              | AMC380426              | FA 44             | HILLARD PATRICK                    | PO BOX 388               | KANAB          | UT       | 84741-0388               |
| AMC380479              | AMC380426              | FB 39             | HILLARD PATRICK                    | PO BOX 388<br>PO BOX 388 | KANAB          | UT       | 84741-0388               |
| AMC380481              | AMC380426              | FB 43             | HILLARD PATRICK                    | PO BOX 388               | KANAB          | UT       | 84741-0388               |
| AMC380506              | AMC380426              | FC 86             | HILLARD PATRICK                    | PO BOX 388               | KANAB          | UT       | 84741-0388               |
| AMC380508              | AMC380426              | FC 88             | HILLARD PATRICK                    | PO BOX 388               | KANAB          | UT       | 84741-0388               |
| AMC380511              | AMC380426              | FD 61             | HILLARD PATRICK<br>HILLARD PATRICK | PO BOX 388               | KANAB          | UΤ       | 84741-0388               |
| AMC380512              | AMC380426              | FD 62             | HILLARD PATRICK                    | PO BOX 388               | KANAB          | UT       | 84741-0388               |
| AMC380514              | AMC380426              | FD 64             | HILLARD PATRICK                    | PO BOX 388               | KANAB          | UT       | 84741-0388               |
| AMC380516              | AMC380426              | FD 66             | HILLARD PATRICK                    | PO BOX 388               | KANAB          | UΤ       | 84741-0388               |
| AMC380521              | AMC380426              | FD 71             | HILLARD PATRICK                    | PO BOX 388               | KANAB          | UT       | 84741-0388               |
| AMC380526              | AMC380426              | FD 76             | HILLARD PATRICK                    | PO BOX 388               | KANAB          | UT       | 84741-0388               |
| AMC380527              | AMC380426              | FD 77<br>FD 78    | HILLARD PATRICK                    | PO BOX 388               | KANAB          | UT       | 84741-0388               |
| AMC380528              | AMC380426              | FD 83             | HILLARD PATRICK                    | PO BOX 388               | KANAB          | UT       | 84741-0388               |
| AMC380533              | AMC380426<br>AMC380426 | FD 84             | HILLARD PATRICK                    | PO BOX 388               | KANAB          | UT       | 84741-0388               |
| AMC380534              | AMC380426              | GG 45             | HILLARD PATRICK                    | PO BOX 388               | KANAB          | UT       | 84741-0388               |
| AMC380545              | AMC380426              | GG 52             | HILLARD PATRICK                    | PO BOX 388               | KANAB          | UT       | 84741-0388               |
| AMC380552<br>AMC380555 | AMC380426              | GE 26             | HILLARD PATRICK                    | PO BOX 388               | KANAB          | UT       | 84741-0388               |
| AMC380556              | AMC380426              | GE 28             | HILLARD PATRICK                    | PO BOX 388               | KANAB          | UT       | 84741-0388               |
| AMC380557              | AMC380426              | GE 30             | HILLARD PATRICK                    | PO BOX 388               | KANAB          | UT       | 84741-0388               |
| AMC380560              | AMC380426              | GF 27             | HILLARD PATRICK                    | PO BOX 388               | KANAB          | UT       | 84741-0388               |
| AMC380561              | AMC380426              | GF 28             | HILLARD PATRICK                    | PO BOX 388               | KANAB          | UT       | 84741-0388               |
| AMC380562              | AMC380426              | GF 29             | HILLARD PATRICK                    | PO BOX 388               | KANAB          | UT       | 84741-0388               |
| AMC380563              | AMC380426              | GF 30             | HILLARD PATRICK                    | PO BOX 388               | KANAB          | UT       | 84741-0388               |
| AMC380565              | AMC380426              | GF 32             | HILLARD PATRICK                    | PO BOX 388               | KANAB          | UT       | 84741-0388               |
| AMC380568              | AMC380426              | GG 27             | HILLARD PATRICK                    | PO BOX 388               | KANAB          | UT       | 84741-0388<br>84741-0388 |
| AMC380572              | AMC380426              | GG 31             | HILLARD PATRICK                    | PO BOX 388               | KANAB          | UT       | 84741-0388               |
| AMC380587              | AMC380426              | FH 21             | HILLARD PATRICK                    | PO BOX 388               | KANAB          | UT       | 84741-0388               |
| AMC380588              | AMC380426              | FH 22             | HILLARD PATRICK                    | PO BOX 388               | KANAB          | UT<br>UT | 84741-0388               |
| AMC380591              | AMC380426              | FH 26             | HILLARD PATRICK                    | PO BOX 388               | KANAB          | UT       | 84741-0388               |
| AMC380638              | AMC380426              | FK 20             | HILLARD PATRICK                    | PO BOX 388               | KANAB          | UT       | 84741-0388               |
| AMC380653              | AMC380426              | GG 7              | HILLARD PATRICK                    | PO BOX 388               | KANAB<br>KANAB | UT       | 84741-0388               |
| AMC380654              | AMC380426              | GG 8              | HILLARD PATRICK                    | PO BOX 388               | KANAB          | UT       | 84741-0388               |
| AMC380657              | AMC380426              | GG 11             | HILLARD PATRICK                    | PO BOX 388               | KANAB          | UT       | 84741-0388               |
| AMC380658              | AMC380426              | GG 12             | HILLARD PATRICK                    | PO BOX 388               | KANAB          | UT       | 84741-0388               |
| AMC380742              | AMC380735              |                   | HILLARD PATRICK                    | PO BOX 388               | KANAB          | UT       | 84741-0388               |
| AMC380743              | AMC380735              |                   | HILLARD PATRICK                    | PO BOX 388               | KANAB          | UT       | 84741-0388               |
| AMC380811              | AMC380735              |                   | HILLARD PATRICK                    | PO BOX 388               | KANAB          | UT       | 84741-0388               |
| AMC380812              | AMC380735              |                   | HILLARD PATRICK                    | PO BOX 388<br>PO BOX 388 | KANAB          | UT       | 84741-0388               |
| AMC380813              | AMC380735              |                   | HILLARD PATRICK                    |                          | KANAB          | UT       | 84741-0388               |
| AMC380817              | AMC380735              |                   | HILLARD PATRICK                    |                          | KANAB          | UT       | 84741-0388               |
| AMC380819              | AMC380735              |                   | HILLARD PATRICK                    |                          | KANAB          | UT       | 84741-0388               |
| AMC380820              | AMC380735              |                   | HILLARD PATRICK                    |                          | KANAB          | UT       | 84741-0388               |
| AMC380821              | AMC380735              | EA 38             | HILLARD PATRICK                    | 1 O DOX 300              |                |          |                          |