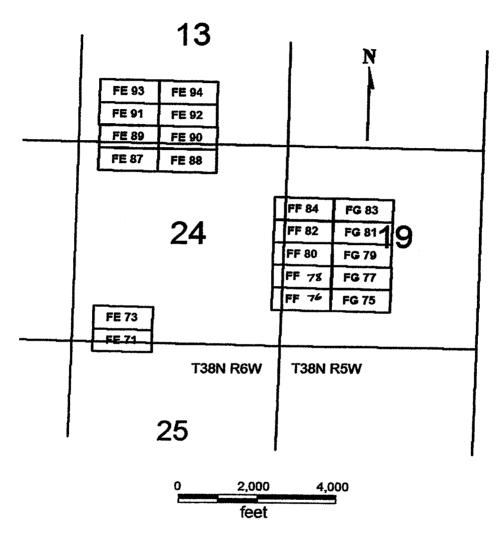

| AMC379956              | AMC379907              | RITZ 10           | HILLARD PATRICK                    | PO BOX 388               | KANAB          | UT       | 84741-0388               |
|------------------------|------------------------|-------------------|------------------------------------|--------------------------|----------------|----------|--------------------------|
| AMC380426              | AMC380426              | FAO 82            | HILLARD PATRICK                    | PO BOX 388               | KANAB          | UT       | 84741-0388               |
| AMC380427              | AMC380426              | FAO 84            | HILLARD PATRICK                    | PO BOX 388               | KANAB          | UT       | 84741-0388               |
| AMC380433              | AMC380426              | FA 85             | HILLARD PATRICK                    | PO BOX 388               | KANAB          | UT       | 84741-0388               |
| AMC380434              | AMC380426              | FA 86             | HILLARD PATRICK                    | PO BOX 388               | KANAB          | UT       | 84741-0388<br>84741-0388 |
| AMC380441              | AMC380426              | FB 87             | HILLARD PATRICK                    | PO BOX 388               | KANAB          | UT       | 84741-0388               |
| AMC380442              | AMC380426              | FB 88             | HILLARD PATRICK                    | PO BOX 388               | KANAB          | UT       | 84741-0388<br>84741-0388 |
| AMC380443              | AMC380426              | FB 89             | HILLARD PATRICK                    | PO BOX 388               | KANAB          | UT       | 84741-0388               |
| AMC380444              | AMC380426              | FB 90             | HILLARD PATRICK                    | PO BOX 388               | KANAB          | UT       | 84741-0388               |
| AMC380445              | AMC380426              | FE 71             | HILLARD PATRICK                    | PO BOX 388               | KANAB          | UT<br>UT | 84741-0388               |
| AMC380446              | AMC380426              | FE 73             | HILLARD PATRICK                    | PO BOX 388               | KANAB          | UT       | 84741-0388               |
| AMC380449              | AMC380426              | FE 8 <del>9</del> | HILLARD PATRICK                    | PO BOX 388               | KANAB          | υT       | 84741-0388               |
| AMC380451              | AMC380426              | FE 91             | HILLARD PATRICK                    | PO BOX 388               | KANAB<br>KANAB | υT       | 84741-0388               |
| AMC380455              | AMC380426              | FF 76             | HILLARD PATRICK                    | PO BOX 388               | KANAB          | UT       | 84741-0388               |
| AMC380456              | AMC380426              | FF 78             | HILLARD PATRICK                    | PO BOX 388               | KANAB          | UT       | 84741-0388               |
| AMC380461              | AMC380426              | FG 77             | HILLARD PATRICK                    | PO BOX 388               | KANAB          | UT       | 84741-0388               |
| AMC380464              | AMC380426              | FG 83             | HILLARD PATRICK                    | PO BOX 388               | KANAB          | UT ·     | 84741-0388               |
| AMC380466              | AMC380426              | FA 40             | HILLARD PATRICK                    | PO BOX 388               | KANAB          | UT       | 84741-0388               |
| AMC380468              | AMC380426              | FA 44             | HILLARD PATRICK                    | PO BOX 388               | KANAB          | UT       | 84741-0388               |
| AMC380479              | AMC380426              | FB 39             | HILLARD PATRICK                    | PO BOX 388<br>PO BOX 388 | KANAB          | UT       | 84741-0388               |
| AMC380481              | AMC380426              | FB 43             | HILLARD PATRICK                    | PO BOX 388               | KANAB          | UT       | 84741-0388               |
| AMC380506              | AMC380426              | FC 86             | HILLARD PATRICK                    | PO BOX 388               | KANAB          | UT       | 84741-0388               |
| AMC380508              | AMC380426              | FC 88             | HILLARD PATRICK                    | PO BOX 388               | KANAB          | UT       | 84741-0388               |
| AMC380511              | AMC380426              | FD 61             | HILLARD PATRICK<br>HILLARD PATRICK | PO BOX 388               | KANAB          | UΤ       | 84741-0388               |
| AMC380512              | AMC380426              | FD 62             | HILLARD PATRICK                    | PO BOX 388               | KANAB          | UT       | 84741-0388               |
| AMC380514              | AMC380426              | FD 64             | HILLARD PATRICK                    | PO BOX 388               | KANAB          | UT       | 84741-0388               |
| AMC380516              | AMC380426              | FD 66             | HILLARD PATRICK                    | PO BOX 388               | KANAB          | UΤ       | 84741-0388               |
| AMC380521              | AMC380426              | FD 71             | HILLARD PATRICK                    | PO BOX 388               | KANAB          | UT       | 84741-0388               |
| AMC380526              | AMC380426              | FD 76             | HILLARD PATRICK                    | PO BOX 388               | KANAB          | UT       | 84741-0388               |
| AMC380527              | AMC380426              | FD 77<br>FD 78    | HILLARD PATRICK                    | PO BOX 388               | KANAB          | UT       | 84741-0388               |
| AMC380528              | AMC380426              | FD 83             | HILLARD PATRICK                    | PO BOX 388               | KANAB          | UT       | 84741-0388               |
| AMC380533              | AMC380426<br>AMC380426 | FD 84             | HILLARD PATRICK                    | PO BOX 388               | KANAB          | UT       | 84741-0388               |
| AMC380534              | AMC380426              | GG 45             | HILLARD PATRICK                    | PO BOX 388               | KANAB          | UT       | 84741-0388               |
| AMC380545              | AMC380426              | GG 52             | HILLARD PATRICK                    | PO BOX 388               | KANAB          | UT       | 84741-0388               |
| AMC380552<br>AMC380555 | AMC380426              | GE 26             | HILLARD PATRICK                    | PO BOX 388               | KANAB          | UT       | 84741-0388               |
| AMC380556              | AMC380426              | GE 28             | HILLARD PATRICK                    | PO BOX 388               | KANAB          | UT       | 84741-0388               |
| AMC380557              | AMC380426              | GE 30             | HILLARD PATRICK                    | PO BOX 388               | KANAB          | UT       | 84741-0388               |
| AMC380560              | AMC380426              | GF 27             | HILLARD PATRICK                    | PO BOX 388               | KANAB          | UT       | 84741-0388               |
| AMC380561              | AMC380426              | GF 28             | HILLARD PATRICK                    | PO BOX 388               | KANAB          | UT       | 84741-0388               |
| AMC380562              | AMC380426              | GF 29             | HILLARD PATRICK                    | PO BOX 388               | KANAB          | UT       | 84741-0388               |
| AMC380563              | AMC380426              | GF 30             | HILLARD PATRICK                    | PO BOX 388               | KANAB          | UT       | 84741-0388               |
| AMC380565              | AMC380426              | GF 32             | HILLARD PATRICK                    | PO BOX 388               | KANAB          | UT       | 84741-0388               |
| AMC380568              | AMC380426              | GG 27             | HILLARD PATRICK                    | PO BOX 388               | KANAB          | UT       | 84741-0388<br>84741-0388 |
| AMC380572              | AMC380426              | GG 31             | HILLARD PATRICK                    | PO BOX 388               | KANAB          | UT       | 84741-0388               |
| AMC380587              | AMC380426              | FH 21             | HILLARD PATRICK                    | PO BOX 388               | KANAB          | UT       | 84741-0388               |
| AMC380588              | AMC380426              | FH 22             | HILLARD PATRICK                    | PO BOX 388               | KANAB          | UT<br>UT | 84741-0388               |
| AMC380591              | AMC380426              | FH 26             | HILLARD PATRICK                    | PO BOX 388               | KANAB          | UT       | 84741-0388               |
| AMC380638              | AMC380426              | FK 20             | HILLARD PATRICK                    | PO BOX 388               | KANAB          | UT       | 84741-0388               |
| AMC380653              | AMC380426              | GG 7              | HILLARD PATRICK                    | PO BOX 388               | KANAB<br>KANAB | UT       | 84741-0388               |
| AMC380654              | AMC380426              | GG 8              | HILLARD PATRICK                    | PO BOX 388               | KANAB          | UT       | 84741-0388               |
| AMC380657              | AMC380426              | GG 11             | HILLARD PATRICK                    | PO BOX 388               | KANAB          | UT       | 84741-0388               |
| AMC380658              | AMC380426              | GG 12             | HILLARD PATRICK                    | PO BOX 388               | KANAB          | UT       | 84741-0388               |
| AMC380742              | AMC380735              |                   | HILLARD PATRICK                    | PO BOX 388               | KANAB          | UT       | 84741-0388               |
| AMC380743              | AMC380735              |                   | HILLARD PATRICK                    | PO BOX 388               | KANAB          | UT       | 84741-0388               |
| AMC380811              | AMC380735              |                   | HILLARD PATRICK                    | PO BOX 388               | KANAB          | UT       | 84741-0388               |
| AMC380812              | AMC380735              |                   | HILLARD PATRICK                    | PO BOX 388<br>PO BOX 388 | KANAB          | UT       | 84741-0388               |
| AMC380813              | AMC380735              |                   | HILLARD PATRICK                    |                          | KANAB          | UT       | 84741-0388               |
| AMC380817              | AMC380735              |                   | HILLARD PATRICK                    |                          | KANAB          | UT       | 84741-0388               |
| AMC380819              | AMC380735              |                   | HILLARD PATRICK                    |                          | KANAB          | UT       | 84741-0388               |
| AMC380820              | AMC380735              |                   | HILLARD PATRICK                    |                          | KANAB          | UT       | 84741-0388               |
| AMC380821              | AMC380735              | EA 38             | HILLARD PATRICK                    | 1 O DOX 300              |                |          |                          |