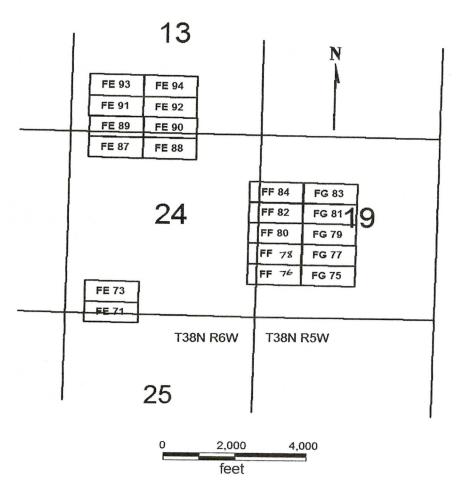

| AMC379956              | AMC379907              | RITZ 10           | HILLARD PATRICK                    | PO BOX 388               | KANAB          | UT       | 84741-0388               |
|------------------------|------------------------|-------------------|------------------------------------|--------------------------|----------------|----------|--------------------------|
| AMC380426              | AMC380426              | FAO 82            | HILLARD PATRICK                    | PO BOX 388               | KANAB          | UT       | 84741-0388               |
| AMC380427              | AMC380426              | FAO 84            | HILLARD PATRICK                    | PO BOX 388               | KANAB          | UT       | 84741-0388               |
| AMC380433              | AMC380426              | FA 85             | HILLARD PATRICK                    | PO BOX 388               | KANAB          | UT       | 84741-0388               |
| AMC380434              | AMC380426              | FA 86             | HILLARD PATRICK                    | PO BOX 388               | KANAB          | UT       | 84741-0388<br>84741-0388 |
| AMC380441              | AMC380426              | FB 87             | HILLARD PATRICK                    | PO BOX 388               | KANAB          | UT       | 84741-0388               |
| AMC380442              | AMC380426              | FB 88             | HILLARD PATRICK                    | PO BOX 388               | KANAB          | UT       | 84741-0388<br>84741-0388 |
| AMC380443              | AMC380426              | FB 89             | HILLARD PATRICK                    | PO BOX 388               | KANAB          | UT       | 84741-0388               |
| AMC380444              | AMC380426              | FB 90             | HILLARD PATRICK                    | PO BOX 388               | KANAB          | UT       | 84741-0388               |
| AMC380445              | AMC380426              | FE 71             | HILLARD PATRICK                    | PO BOX 388               | KANAB          | UT<br>UT | 84741-0388               |
| AMC380446              | AMC380426              | FE 73             | HILLARD PATRICK                    | PO BOX 388               | KANAB          | UT       | 84741-0388               |
| AMC380449              | AMC380426              | FE 8 <del>9</del> | HILLARD PATRICK                    | PO BOX 388               | KANAB          | υT       | 84741-0388               |
| AMC380451              | AMC380426              | FE 91             | HILLARD PATRICK                    | PO BOX 388               | KANAB<br>KANAB | υT       | 84741-0388               |
| AMC380455              | AMC380426              | FF 76             | HILLARD PATRICK                    | PO BOX 388               | KANAB          | UT       | 84741-0388               |
| AMC380456              | AMC380426              | FF 78             | HILLARD PATRICK                    | PO BOX 388               | KANAB          | UT       | 84741-0388               |
| AMC380461              | AMC380426              | FG 77             | HILLARD PATRICK                    | PO BOX 388               | KANAB          | UT       | 84741-0388               |
| AMC380464              | AMC380426              | FG 83             | HILLARD PATRICK                    | PO BOX 388               | KANAB          | UT ·     | 84741-0388               |
| AMC380466              | AMC380426              | FA 40             | HILLARD PATRICK                    | PO BOX 388               | KANAB          | UT       | 84741-0388               |
| AMC380468              | AMC380426              | FA 44             | HILLARD PATRICK                    | PO BOX 388               | KANAB          | UT       | 84741-0388               |
| AMC380479              | AMC380426              | FB 39             | HILLARD PATRICK                    | PO BOX 388<br>PO BOX 388 | KANAB          | UT       | 84741-0388               |
| AMC380481              | AMC380426              | FB 43             | HILLARD PATRICK                    | PO BOX 388               | KANAB          | UT       | 84741-0388               |
| AMC380506              | AMC380426              | FC 86             | HILLARD PATRICK                    | PO BOX 388               | KANAB          | UT       | 84741-0388               |
| AMC380508              | AMC380426              | FC 88             | HILLARD PATRICK                    | PO BOX 388               | KANAB          | UT       | 84741-0388               |
| AMC380511              | AMC380426              | FD 61             | HILLARD PATRICK<br>HILLARD PATRICK | PO BOX 388               | KANAB          | UΤ       | 84741-0388               |
| AMC380512              | AMC380426              | FD 62             | HILLARD PATRICK                    | PO BOX 388               | KANAB          | UT       | 84741-0388               |
| AMC380514              | AMC380426              | FD 64             | HILLARD PATRICK                    | PO BOX 388               | KANAB          | UT       | 84741-0388               |
| AMC380516              | AMC380426              | FD 66             | HILLARD PATRICK                    | PO BOX 388               | KANAB          | UΤ       | 84741-0388               |
| AMC380521              | AMC380426              | FD 71             | HILLARD PATRICK                    | PO BOX 388               | KANAB          | UT       | 84741-0388               |
| AMC380526              | AMC380426              | FD 76             | HILLARD PATRICK                    | PO BOX 388               | KANAB          | UT       | 84741-0388               |
| AMC380527              | AMC380426              | FD 77<br>FD 78    | HILLARD PATRICK                    | PO BOX 388               | KANAB          | UT       | 84741-0388               |
| AMC380528              | AMC380426              | FD 83             | HILLARD PATRICK                    | PO BOX 388               | KANAB          | UT       | 84741-0388               |
| AMC380533              | AMC380426<br>AMC380426 | FD 84             | HILLARD PATRICK                    | PO BOX 388               | KANAB          | UT       | 84741-0388               |
| AMC380534              | AMC380426              | GG 45             | HILLARD PATRICK                    | PO BOX 388               | KANAB          | UT       | 84741-0388               |
| AMC380545              | AMC380426              | GG 52             | HILLARD PATRICK                    | PO BOX 388               | KANAB          | UT       | 84741-0388               |
| AMC380552<br>AMC380555 | AMC380426              | GE 26             | HILLARD PATRICK                    | PO BOX 388               | KANAB          | UT       | 84741-0388               |
| AMC380556              | AMC380426              | GE 28             | HILLARD PATRICK                    | PO BOX 388               | KANAB          | UT       | 84741-0388               |
| AMC380557              | AMC380426              | GE 30             | HILLARD PATRICK                    | PO BOX 388               | KANAB          | UT       | 84741-0388               |
| AMC380560              | AMC380426              | GF 27             | HILLARD PATRICK                    | PO BOX 388               | KANAB          | UT       | 84741-0388               |
| AMC380561              | AMC380426              | GF 28             | HILLARD PATRICK                    | PO BOX 388               | KANAB          | UT       | 84741-0388               |
| AMC380562              | AMC380426              | GF 29             | HILLARD PATRICK                    | PO BOX 388               | KANAB          | UT       | 84741-0388               |
| AMC380563              | AMC380426              | GF 30             | HILLARD PATRICK                    | PO BOX 388               | KANAB          | UT       | 84741-0388               |
| AMC380565              | AMC380426              | GF 32             | HILLARD PATRICK                    | PO BOX 388               | KANAB          | UT       | 84741-0388               |
| AMC380568              | AMC380426              | GG 27             | HILLARD PATRICK                    | PO BOX 388               | KANAB          | UT       | 84741-0388<br>84741-0388 |
| AMC380572              | AMC380426              | GG 31             | HILLARD PATRICK                    | PO BOX 388               | KANAB          | UT       | 84741-0388               |
| AMC380587              | AMC380426              | FH 21             | HILLARD PATRICK                    | PO BOX 388               | KANAB          | UT       | 84741-0388               |
| AMC380588              | AMC380426              | FH 22             | HILLARD PATRICK                    | PO BOX 388               | KANAB          | UT<br>UT | 84741-0388               |
| AMC380591              | AMC380426              | FH 26             | HILLARD PATRICK                    | PO BOX 388               | KANAB          | UT       | 84741-0388               |
| AMC380638              | AMC380426              | FK 20             | HILLARD PATRICK                    | PO BOX 388               | KANAB          | UT       | 84741-0388               |
| AMC380653              | AMC380426              | GG 7              | HILLARD PATRICK                    | PO BOX 388               | KANAB<br>KANAB | UT       | 84741-0388               |
| AMC380654              | AMC380426              | GG 8              | HILLARD PATRICK                    | PO BOX 388               | KANAB          | UT       | 84741-0388               |
| AMC380657              | AMC380426              | GG 11             | HILLARD PATRICK                    | PO BOX 388               | KANAB          | UT       | 84741-0388               |
| AMC380658              | AMC380426              | GG 12             | HILLARD PATRICK                    | PO BOX 388               | KANAB          | UT       | 84741-0388               |
| AMC380742              | AMC380735              |                   | HILLARD PATRICK                    | PO BOX 388               | KANAB          | UT       | 84741-0388               |
| AMC380743              | AMC380735              |                   | HILLARD PATRICK                    | PO BOX 388               | KANAB          | UT       | 84741-0388               |
| AMC380811              | AMC380735              |                   | HILLARD PATRICK                    | PO BOX 388               | KANAB          | UT       | 84741-0388               |
| AMC380812              | AMC380735              |                   | HILLARD PATRICK                    | PO BOX 388<br>PO BOX 388 | KANAB          | UT       | 84741-0388               |
| AMC380813              | AMC380735              |                   | HILLARD PATRICK                    |                          | KANAB          | UT       | 84741-0388               |
| AMC380817              | AMC380735              |                   | HILLARD PATRICK                    |                          | KANAB          | UT       | 84741-0388               |
| AMC380819              | AMC380735              |                   | HILLARD PATRICK                    |                          | KANAB          | UT       | 84741-0388               |
| AMC380820              | AMC380735              |                   | HILLARD PATRICK                    |                          | KANAB          | UT       | 84741-0388               |
| AMC380821              | AMC380735              | EA 38             | HILLARD PATRICK                    | 1 O DOX 300              |                |          |                          |