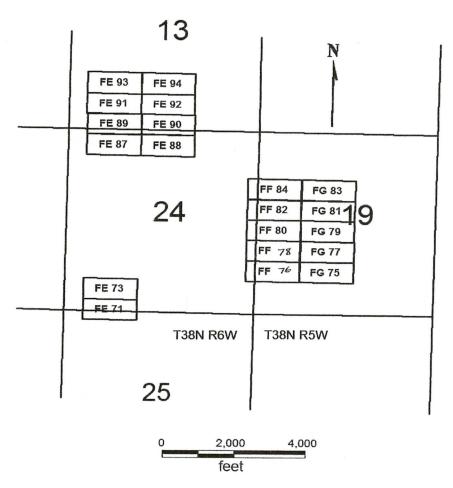

| AMC379956              | AMC379907              | RITZ 10           | HILLARD PATRICK                    | PO BOX 388               | KANAB          | UT       | 84741-0388               |
|------------------------|------------------------|-------------------|------------------------------------|--------------------------|----------------|----------|--------------------------|
| AMC380426              | AMC380426              | FAO 82            | HILLARD PATRICK                    | PO BOX 388               | KANAB          | UT       | 84741-0388               |
| AMC380427              | AMC380426              | FAO 84            | HILLARD PATRICK                    | PO BOX 388               | KANAB          | UT       | 84741-0388               |
| AMC380433              | AMC380426              | FA 85             | HILLARD PATRICK                    | PO BOX 388               | KANAB          | UT       | 84741-0388               |
| AMC380434              | AMC380426              | FA 86             | HILLARD PATRICK                    | PO BOX 388               | KANAB          | UT       | 84741-0388<br>84741-0388 |
| AMC380441              | AMC380426              | FB 87             | HILLARD PATRICK                    | PO BOX 388               | KANAB          | UT       | 84741-0388               |
| AMC380442              | AMC380426              | FB 88             | HILLARD PATRICK                    | PO BOX 388               | KANAB          | UT       | 84741-0388<br>84741-0388 |
| AMC380443              | AMC380426              | FB 89             | HILLARD PATRICK                    | PO BOX 388               | KANAB          | UT       | 84741-0388               |
| AMC380444              | AMC380426              | FB 90             | HILLARD PATRICK                    | PO BOX 388               | KANAB          | UT       | 84741-0388               |
| AMC380445              | AMC380426              | FE 71             | HILLARD PATRICK                    | PO BOX 388               | KANAB          | UT<br>UT | 84741-0388               |
| AMC380446              | AMC380426              | FE 73             | HILLARD PATRICK                    | PO BOX 388               | KANAB          | UT       | 84741-0388               |
| AMC380449              | AMC380426              | FE 8 <del>9</del> | HILLARD PATRICK                    | PO BOX 388               | KANAB          | υT       | 84741-0388               |
| AMC380451              | AMC380426              | FE 91             | HILLARD PATRICK                    | PO BOX 388               | KANAB<br>KANAB | υT       | 84741-0388               |
| AMC380455              | AMC380426              | FF 76             | HILLARD PATRICK                    | PO BOX 388               | KANAB          | UT       | 84741-0388               |
| AMC380456              | AMC380426              | FF 78             | HILLARD PATRICK                    | PO BOX 388               | KANAB          | UT       | 84741-0388               |
| AMC380461              | AMC380426              | FG 77             | HILLARD PATRICK                    | PO BOX 388               | KANAB          | UT       | 84741-0388               |
| AMC380464              | AMC380426              | FG 83             | HILLARD PATRICK                    | PO BOX 388               | KANAB          | UT ·     | 84741-0388               |
| AMC380466              | AMC380426              | FA 40             | HILLARD PATRICK                    | PO BOX 388               | KANAB          | UT       | 84741-0388               |
| AMC380468              | AMC380426              | FA 44             | HILLARD PATRICK                    | PO BOX 388               | KANAB          | UT       | 84741-0388               |
| AMC380479              | AMC380426              | FB 39             | HILLARD PATRICK                    | PO BOX 388<br>PO BOX 388 | KANAB          | UT       | 84741-0388               |
| AMC380481              | AMC380426              | FB 43             | HILLARD PATRICK                    | PO BOX 388               | KANAB          | UT       | 84741-0388               |
| AMC380506              | AMC380426              | FC 86             | HILLARD PATRICK                    | PO BOX 388               | KANAB          | UT       | 84741-0388               |
| AMC380508              | AMC380426              | FC 88             | HILLARD PATRICK                    | PO BOX 388               | KANAB          | UT       | 84741-0388               |
| AMC380511              | AMC380426              | FD 61             | HILLARD PATRICK<br>HILLARD PATRICK | PO BOX 388               | KANAB          | UΤ       | 84741-0388               |
| AMC380512              | AMC380426              | FD 62             | HILLARD PATRICK                    | PO BOX 388               | KANAB          | UT       | 84741-0388               |
| AMC380514              | AMC380426              | FD 64             | HILLARD PATRICK                    | PO BOX 388               | KANAB          | UT       | 84741-0388               |
| AMC380516              | AMC380426              | FD 66             | HILLARD PATRICK                    | PO BOX 388               | KANAB          | UΤ       | 84741-0388               |
| AMC380521              | AMC380426              | FD 71             | HILLARD PATRICK                    | PO BOX 388               | KANAB          | UT       | 84741-0388               |
| AMC380526              | AMC380426              | FD 76             | HILLARD PATRICK                    | PO BOX 388               | KANAB          | UT       | 84741-0388               |
| AMC380527              | AMC380426              | FD 77<br>FD 78    | HILLARD PATRICK                    | PO BOX 388               | KANAB          | UT       | 84741-0388               |
| AMC380528              | AMC380426              | FD 83             | HILLARD PATRICK                    | PO BOX 388               | KANAB          | UT       | 84741-0388               |
| AMC380533              | AMC380426<br>AMC380426 | FD 84             | HILLARD PATRICK                    | PO BOX 388               | KANAB          | UT       | 84741-0388               |
| AMC380534              | AMC380426              | GG 45             | HILLARD PATRICK                    | PO BOX 388               | KANAB          | UT       | 84741-0388               |
| AMC380545              | AMC380426              | GG 52             | HILLARD PATRICK                    | PO BOX 388               | KANAB          | UT       | 84741-0388               |
| AMC380552<br>AMC380555 | AMC380426              | GE 26             | HILLARD PATRICK                    | PO BOX 388               | KANAB          | UT       | 84741-0388               |
| AMC380556              | AMC380426              | GE 28             | HILLARD PATRICK                    | PO BOX 388               | KANAB          | UT       | 84741-0388               |
| AMC380557              | AMC380426              | GE 30             | HILLARD PATRICK                    | PO BOX 388               | KANAB          | UT       | 84741-0388               |
| AMC380560              | AMC380426              | GF 27             | HILLARD PATRICK                    | PO BOX 388               | KANAB          | UT       | 84741-0388               |
| AMC380561              | AMC380426              | GF 28             | HILLARD PATRICK                    | PO BOX 388               | KANAB          | UT       | 84741-0388               |
| AMC380562              | AMC380426              | GF 29             | HILLARD PATRICK                    | PO BOX 388               | KANAB          | UT       | 84741-0388               |
| AMC380563              | AMC380426              | GF 30             | HILLARD PATRICK                    | PO BOX 388               | KANAB          | UT       | 84741-0388               |
| AMC380565              | AMC380426              | GF 32             | HILLARD PATRICK                    | PO BOX 388               | KANAB          | UT       | 84741-0388               |
| AMC380568              | AMC380426              | GG 27             | HILLARD PATRICK                    | PO BOX 388               | KANAB          | UT       | 84741-0388<br>84741-0388 |
| AMC380572              | AMC380426              | GG 31             | HILLARD PATRICK                    | PO BOX 388               | KANAB          | UT       | 84741-0388               |
| AMC380587              | AMC380426              | FH 21             | HILLARD PATRICK                    | PO BOX 388               | KANAB          | UT       | 84741-0388               |
| AMC380588              | AMC380426              | FH 22             | HILLARD PATRICK                    | PO BOX 388               | KANAB          | UT<br>UT | 84741-0388               |
| AMC380591              | AMC380426              | FH 26             | HILLARD PATRICK                    | PO BOX 388               | KANAB          | UT       | 84741-0388               |
| AMC380638              | AMC380426              | FK 20             | HILLARD PATRICK                    | PO BOX 388               | KANAB          | UT       | 84741-0388               |
| AMC380653              | AMC380426              | GG 7              | HILLARD PATRICK                    | PO BOX 388               | KANAB<br>KANAB | UT       | 84741-0388               |
| AMC380654              | AMC380426              | GG 8              | HILLARD PATRICK                    | PO BOX 388               | KANAB          | UT       | 84741-0388               |
| AMC380657              | AMC380426              | GG 11             | HILLARD PATRICK                    | PO BOX 388               | KANAB          | UT       | 84741-0388               |
| AMC380658              | AMC380426              | GG 12             | HILLARD PATRICK                    | PO BOX 388               | KANAB          | UT       | 84741-0388               |
| AMC380742              | AMC380735              |                   | HILLARD PATRICK                    | PO BOX 388               | KANAB          | UT       | 84741-0388               |
| AMC380743              | AMC380735              |                   | HILLARD PATRICK                    | PO BOX 388               | KANAB          | UT       | 84741-0388               |
| AMC380811              | AMC380735              |                   | HILLARD PATRICK                    | PO BOX 388               | KANAB          | UT       | 84741-0388               |
| AMC380812              | AMC380735              |                   | HILLARD PATRICK                    | PO BOX 388<br>PO BOX 388 | KANAB          | UT       | 84741-0388               |
| AMC380813              | AMC380735              |                   | HILLARD PATRICK                    |                          | KANAB          | UT       | 84741-0388               |
| AMC380817              | AMC380735              |                   | HILLARD PATRICK                    |                          | KANAB          | UT       | 84741-0388               |
| AMC380819              | AMC380735              |                   | HILLARD PATRICK                    |                          | KANAB          | UT       | 84741-0388               |
| AMC380820              | AMC380735              |                   | HILLARD PATRICK                    |                          | KANAB          | UT       | 84741-0388               |
| AMC380821              | AMC380735              | EA 38             | HILLARD PATRICK                    | 1 O DOX 300              |                |          |                          |