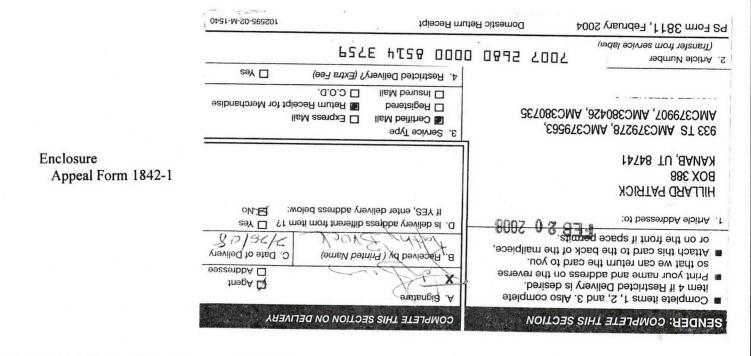

#### SENDER: COMPLETE THIS SECTION

- Complete items 1, 2, and 3. Also complete item 4 if Restricted Delivery is desired.
- Print your name and address on the reverse so that we can return the card to you.
- Attach this card to the back of the mailpiece, or on the front if space permits.

PATRICK HILLARD P.O. BOX 388

KANAB, UT 84741-0388
9310/RE/AMC366988/368240/368688/
369650/369969/370965/371589/371647/
372108/372197/372514/373362/373491/
373765/374082/375112/
375604/375958/376338/377098/377880/
378183/378256/378950/37895/379278/
379364/379420/379563/379681/379907/
380426/380735/381698/381714/383111
2. Article Number

(Transfer from service label)
PS Form 3811, February 2004

Domestic Return Receipt

102595-02-M-1540